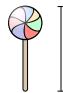

A mile is 5,280 feet. Most major roads are at least a mile long.

2)

3)

Flash Drive

- A. 6 inches
- B. 2 inches
- C. 2 feet
- D. 11 inches

Screw

- A. 1 yard
- B. 10 inches
- C. 1 inch
- D. 8 inches

Lollipop

- A. 1 mile
- B. 5 inches
- C. 1 foot
- D. 3 inches

4)

5)

Football

- A. 1 yard
- B. 1 inch
- C. 11 inches
- D. 2 feet

Bug

- A. 3 inches
- B. Less than 1 inch
- C. 1 foot
- D. 3 yards

**6**)