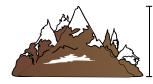

Cereal Box Height

- A. 1 inch
- B. 4 inches
- C. 1 foot
- D. 2 feet

8)

- A. 2 yards

- D. 4 feet

9)

Mountain

- A. 300 inches
- B. 20 feet
- C. 10 Yards
- D. 2 miles

Envelope

- A. 3 inches
- B. 1 foot
- C. 7 inches
- D. 1 inch

8)

Can of Beans

- A. 2 yards
- B. 4 inches
- C. 1 Mile
- D. 4 feet

9)

Mountain

- A. 300 inches
- B. 20 feet
- C. 10 Yards
- D. 2 miles