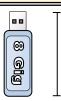

A mile is 5,280 feet. Most major roads are at least a mile long.

2)

3)

Flash Drive

- A. 6 inches
- B. 2 inches
- C. 2 feet
- D. 11 inches

Screw

- A. 1 yard
- B. 10 inches
- C. 1 inch
- D. 8 inches

Lollipop