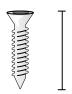

A mile is 5,280 feet. Most major roads are at least a mile long.

2)

3)

Flash Drive

- A. 6 inches
- B. 2 inches
- C. 2 feet
- D. 11 inches

Screw

- A. 1 yard
- B. 10 inches
- C. 1 inch
- D. 8 inches

Lollipop