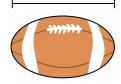

- A. 1 mile
- B. 5 inches
- C. 1 foot
- D. 3 inches

4)

5)

Football

- A. 1 yard
- B. 1 inch
- C. 11 inches
- D. 2 feet

Bug

- A. 3 inches
- B. Less than 1 inch
- C. 1 foot
- D. 3 yards

**6**)

A mile is 5,280 feet. Most major roads are at least a mile long.

1)

2)

3)

Flash Drive

- A. 6 inches
- B. 2 inches
- C. 2 feet

Football

A. 1 yard